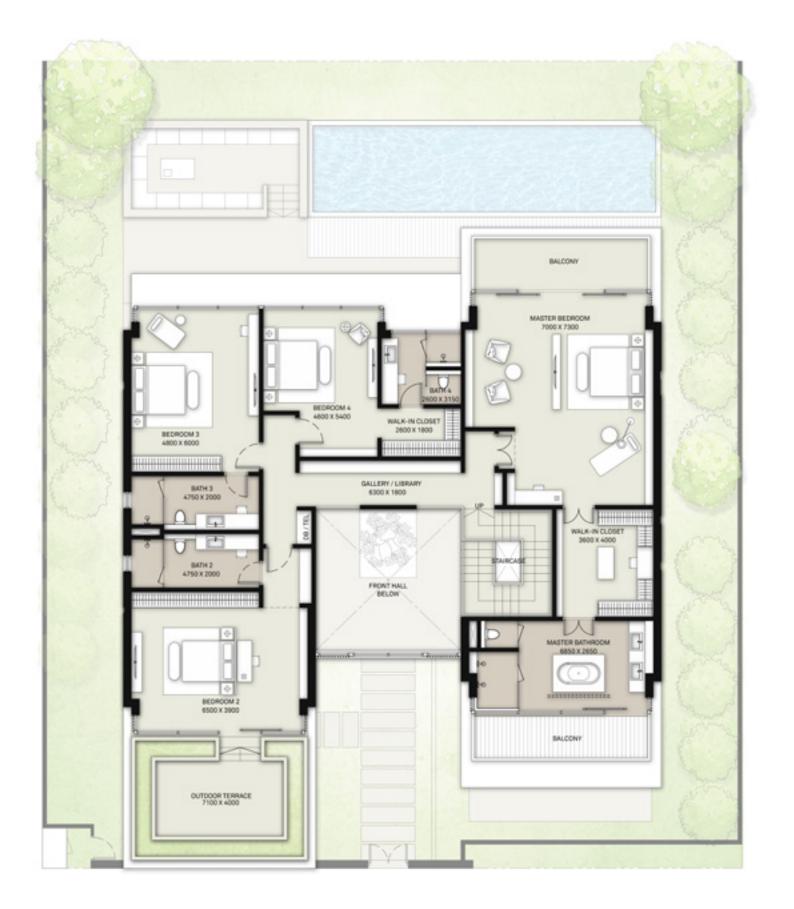

## 6 BEDROOM

#### VILLAS - B1

|   |         |              | SUITE | BALCONY &<br>Terrace | GARAGE | TOTAL<br>Bua |       |
|---|---------|--------------|-------|----------------------|--------|--------------|-------|
|   | STYLE 1 | CONTEMPORARY | 7681  | 1054                 | 539    | 9274         | SQ.FT |
| _ | STYLE 2 | ELEGANT      | 7618  | 1188                 | 453    | 9259         | SQ.FT |
| _ | STYLE 3 | MODERN       | 7754  | 1378                 | 536    | 9668         | SQ.FT |

#### GROUND FLOOR

FIRST FLOOR