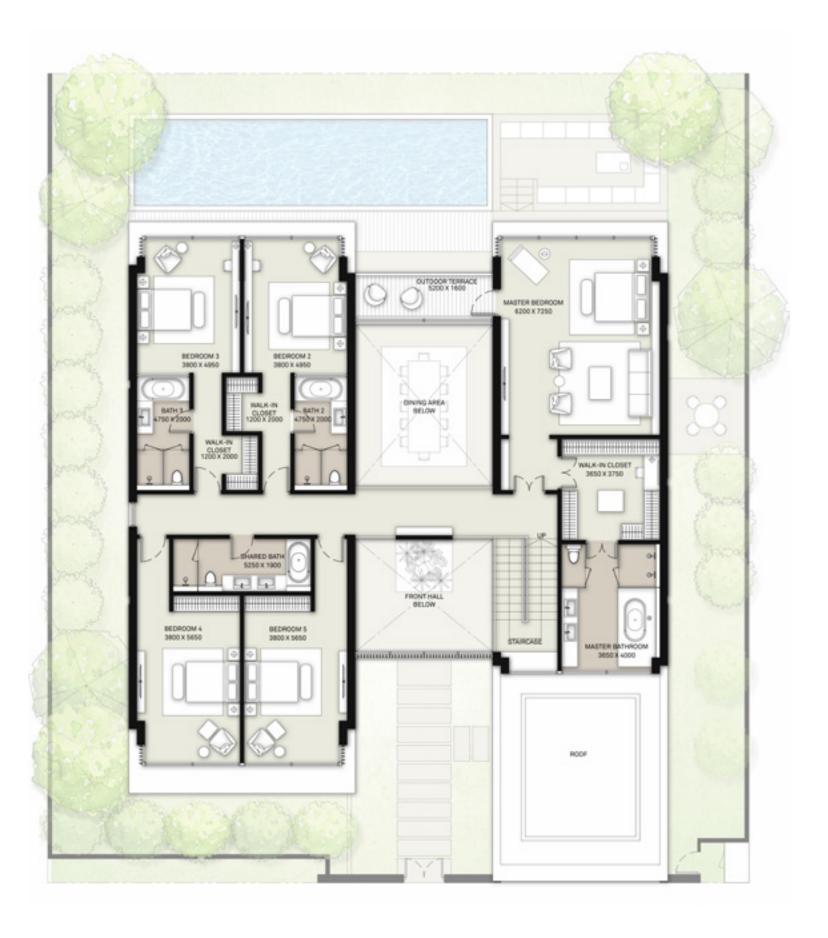

## 5 BEDROOM

#### VILLAS - D2

|         |              | SUITE | GARAGE | BALCONY &<br>Terrace | TOTAL<br>Bua |       |
|---------|--------------|-------|--------|----------------------|--------------|-------|
| STYLE 1 | CONTEMPORARY | 4909  | 397    | 422                  | 5728         | SQ.FT |
| STYLE 2 | ELEGANT      | 4949  | 397    | 389                  | 5735         | SQ.FT |
| STYLE 3 | MODERN       | 4923  | 397    | 281                  | 5601         | SQ.FT |

#### **GROUND FLOOR**

FIRST FLOOR