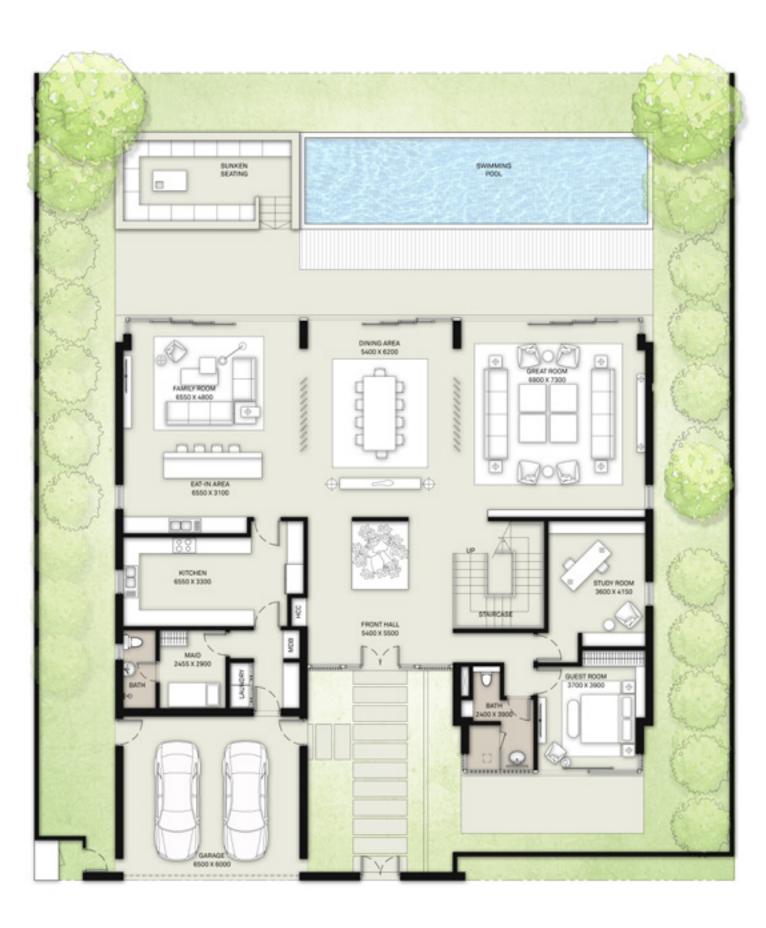

## 6 BEDROOM

#### VILLAS - B1

|   |         |              | SUITE | BALCONY &<br>Terrace | GARAGE | TOTAL<br>Bua |       |
|---|---------|--------------|-------|----------------------|--------|--------------|-------|
|   | STYLE 1 | CONTEMPORARY | 7681  | 1054                 | 539    | 9274         | SQ.FT |
| _ | STYLE 2 | ELEGANT      | 7618  | 1188                 | 453    | 9259         | SQ.FT |
| _ | STYLE 3 | MODERN       | 7754  | 1378                 | 536    | 9668         | SQ.FT |

#### GROUND FLOOR