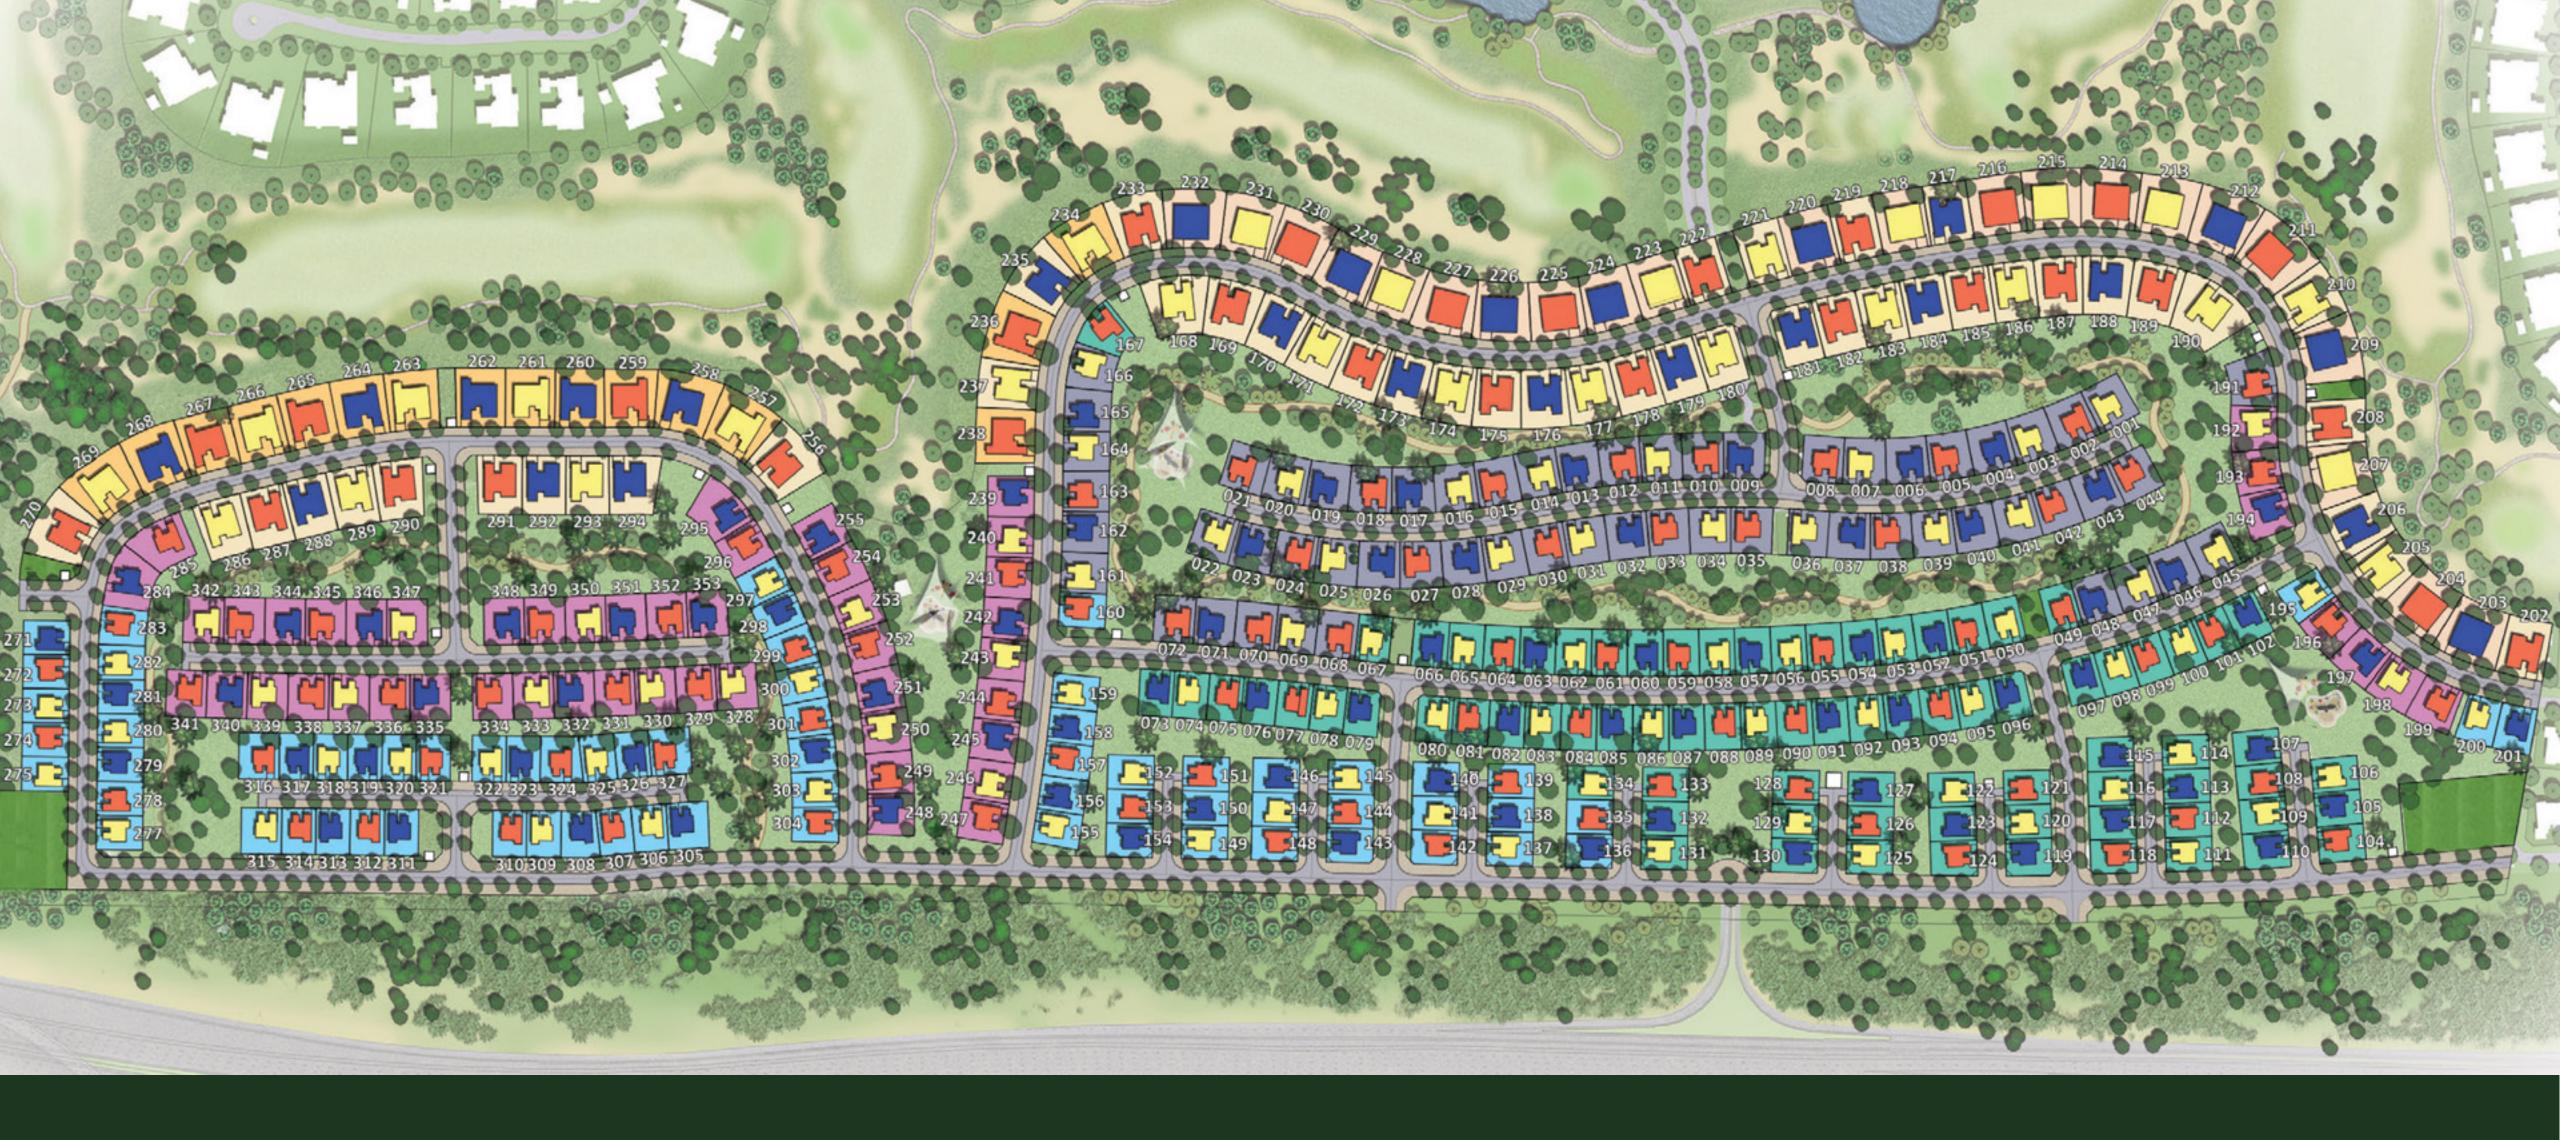

# SURRENDER TO THE COUNTRY CLUB LIFESTYLE

HIGH-END LUXURIOUS AESTHETICS MEETS WHOLESOME FAMILY LIVING

A STREET STATES TO STREET

Concernation of the second sec

121

Golf Place will offer a selection of 4,5 and 6 bedroom luxury villas in architectural styles catering to different palates.

# INTRODUCING THE ULTRA-PREMIUM GOLF PLACE VISTAS

Residents of Golf Place Vistas will be privileged to live with uninterrupted views of the premium golf course and among the meticulously designed landscape features including an urban desert landscape.

## AND THE SUMPTUOUS GOLF PLACE VILLAS

Golf Place Villas are luxurious residences on the outer ring ofGolf Place with views of expansive green open spaces.4,5 and 6 bedroom villas

- · 3 architectural façade styles to select from
- · Built-up area ranging from 5119 sq. feet to 7405 sq. feet