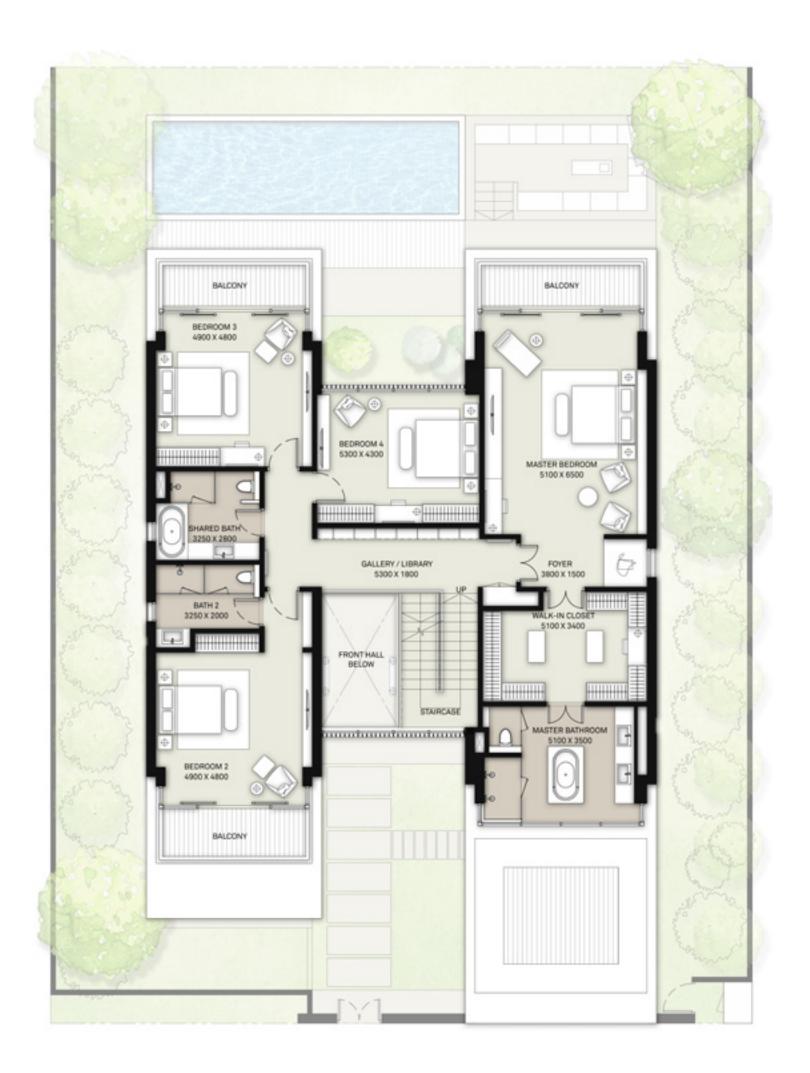

#### at Dubai Hills

## 6 BEDROOM

#### VILLAS - B2

|   |         |              | SUITE | BALCONY &<br>Terrace | GARAGE | TOTAL<br>Bua |       |
|---|---------|--------------|-------|----------------------|--------|--------------|-------|
|   | STYLE 1 | CONTEMPORARY | 6912  | 1085                 | 534    | 8531         | SQ.FT |
| - | STYLE 2 | ELEGANT      | 6981  | 1298                 | 521    | 8800         | SQ.FT |
| - | STYLE 3 | MODERN       | 7037  | 1084                 | 548    | 8669         | SQ.FT |

#### GROUND FLOOR