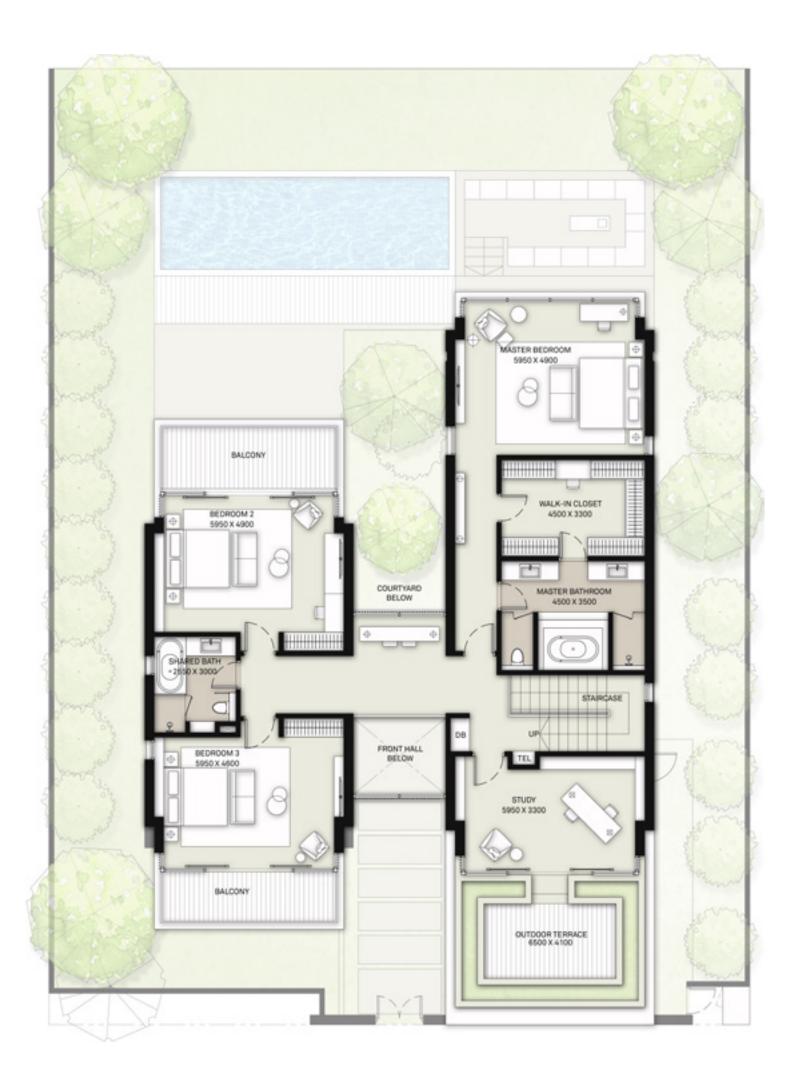

at Dubai Hills

at Dubai Hills

FLOOR PLAN

#### at Dubai Hills

## 6 BEDROOM

#### VILLAS - B1

|   |         |              | SUITE | BALCONY &<br>Terrace | GARAGE | TOTAL<br>Bua |       |
|---|---------|--------------|-------|----------------------|--------|--------------|-------|
|   | STYLE 1 | CONTEMPORARY | 7681  | 1054                 | 539    | 9274         | SQ.FT |
| _ | STYLE 2 | ELEGANT      | 7618  | 1188                 | 453    | 9259         | SQ.FT |
| _ | STYLE 3 | MODERN       | 7754  | 1378                 | 536    | 9668         | SQ.FT |

#### GROUND FLOOR