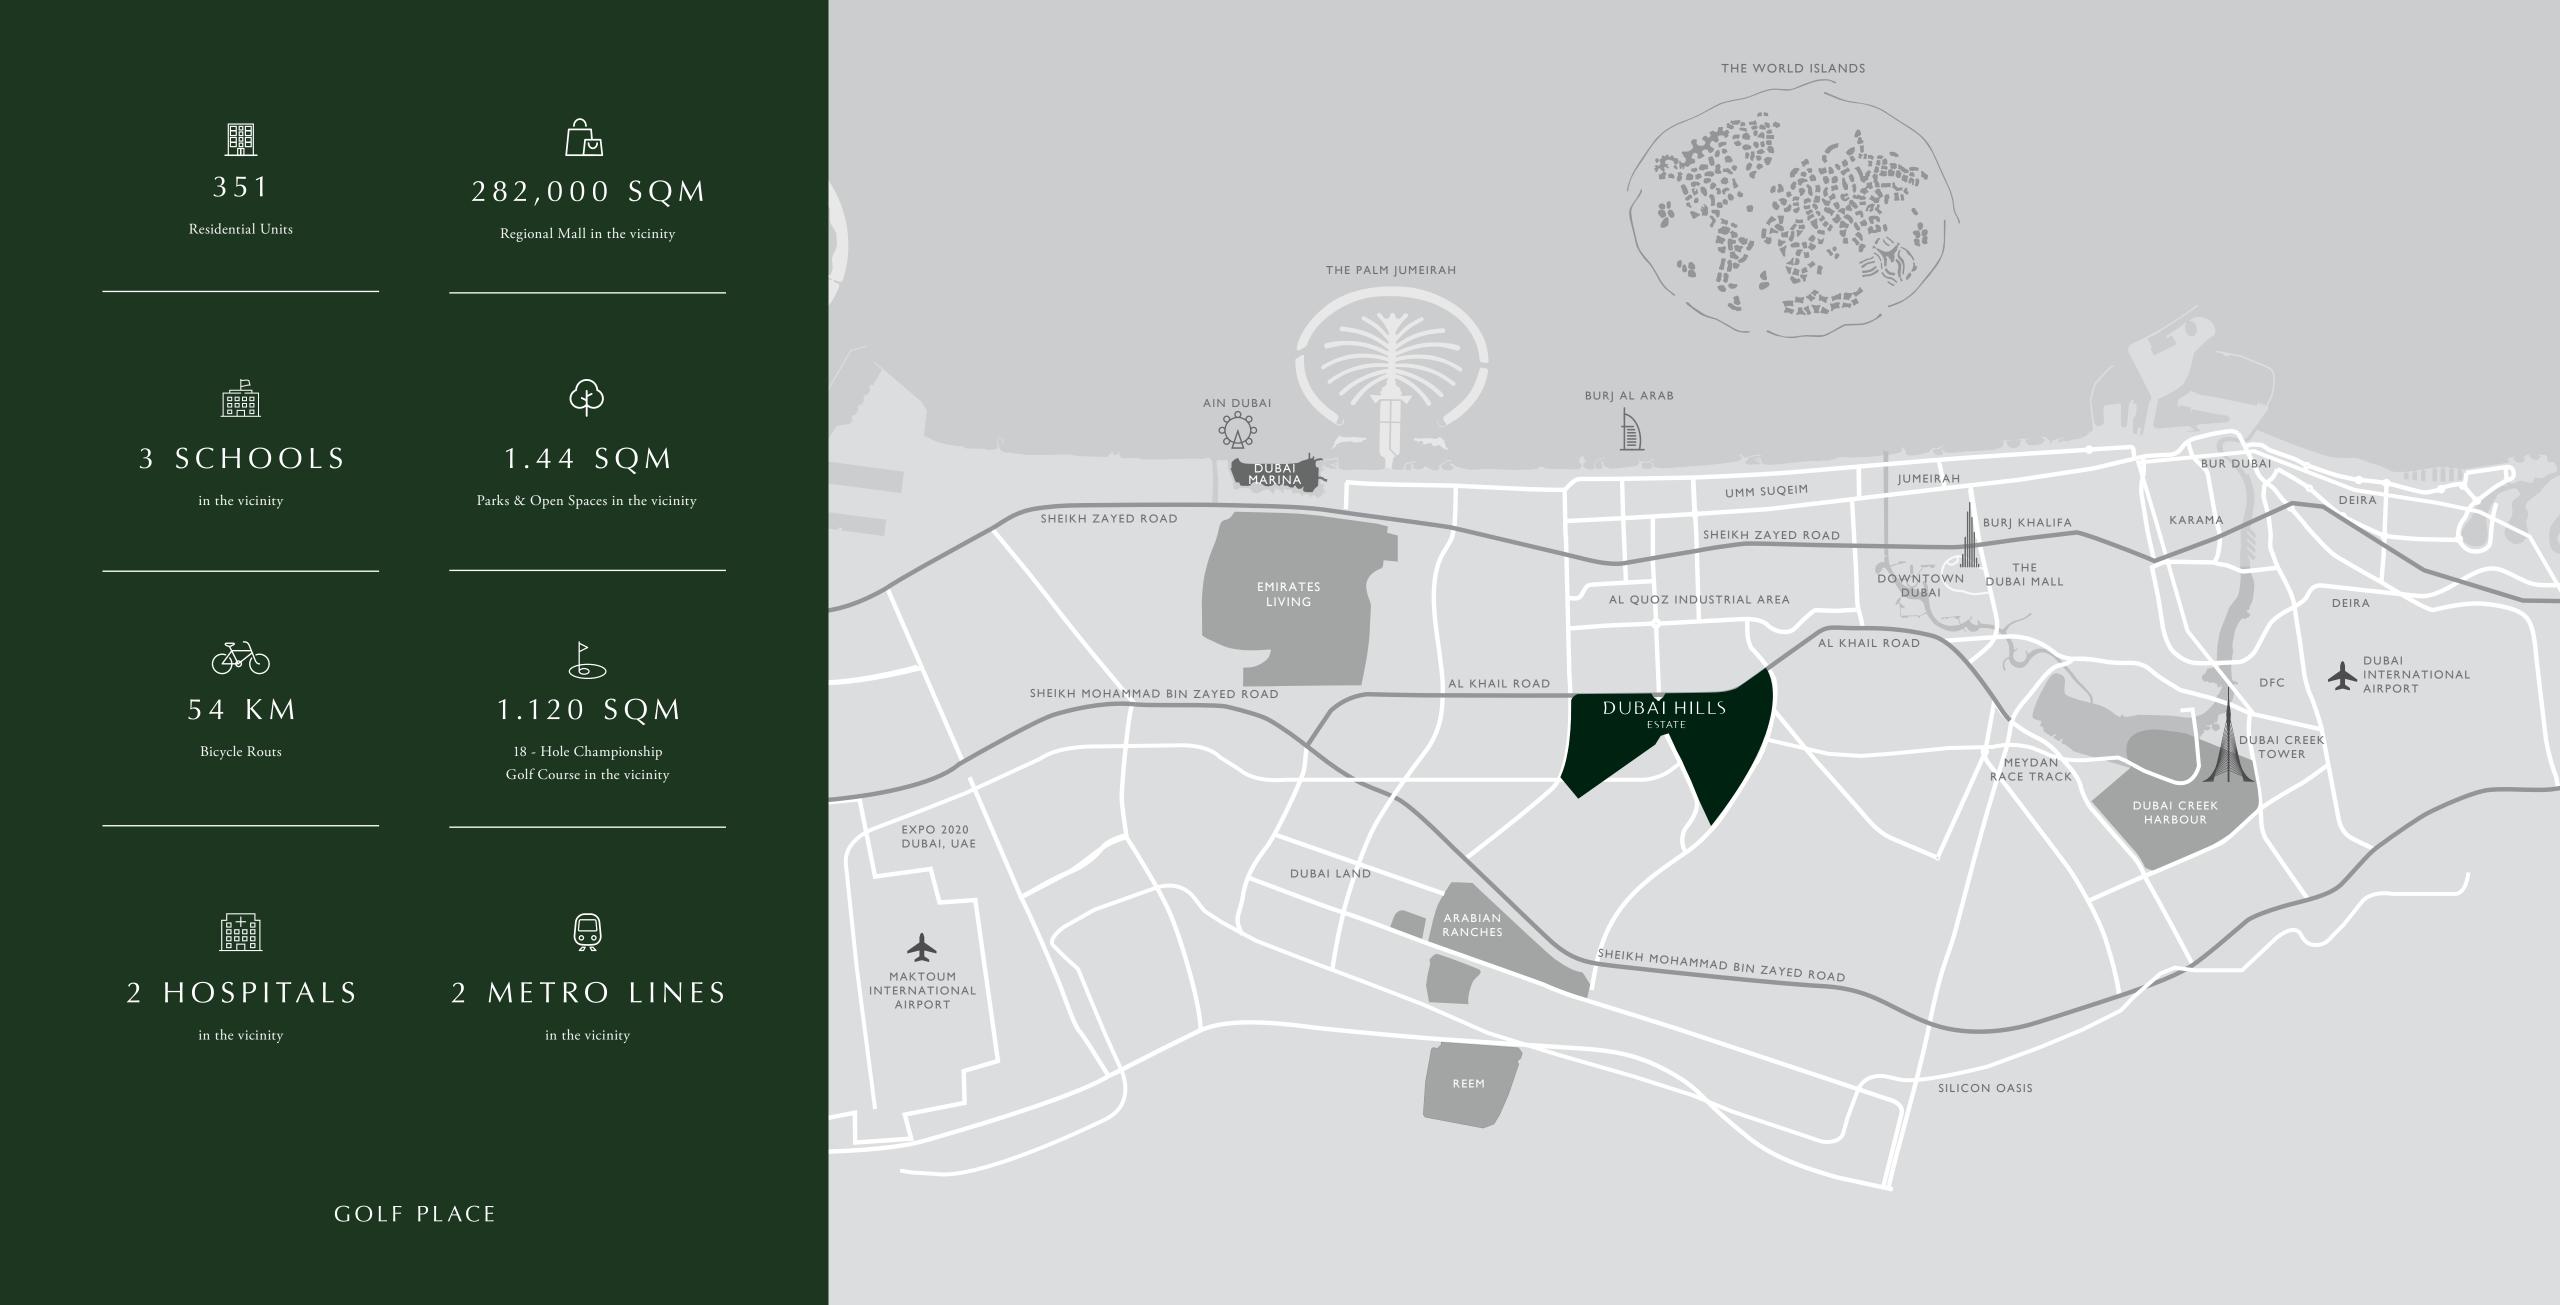

# LIVING WELL Starts with The right setting

Whether you're looking to spend a day playing beach sports or have a cosmopolitan adventure, you won't have to 'swing' far.

Located in the southern enclave of Dubai Hills Estate, Golf Place is conveniently set away from the bustle of the city, yet almost equal distance from the exuberance of Downtown Dubai, the vibrancy of Dubai Marina and the escapism of the Umm Suqeim beach.

Furthermore, the area will feature seamless accessibility to Metro stations, and be part of an integrated bus network.