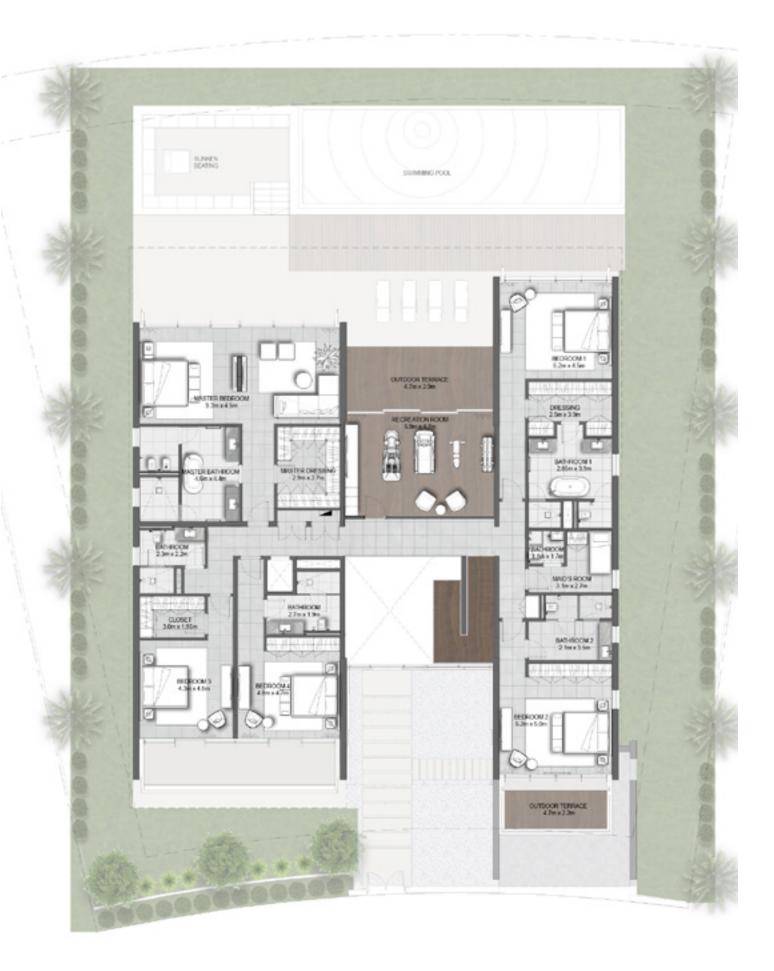

#### at Dubai Hills

## 6 BEDROOM

#### VILLAS - B2

|   |         |              | SUITE | BALCONY &<br>Terrace | GARAGE | TOTAL<br>Bua |       |
|---|---------|--------------|-------|----------------------|--------|--------------|-------|
|   | STYLE 1 | CONTEMPORARY | 6912  | 1085                 | 534    | 8531         | SQ.FT |
| - | STYLE 2 | ELEGANT      | 6981  | 1298                 | 521    | 8800         | SQ.FT |
| - | STYLE 3 | MODERN       | 7037  | 1084                 | 548    | 8669         | SQ.FT |

#### GROUND FLOOR