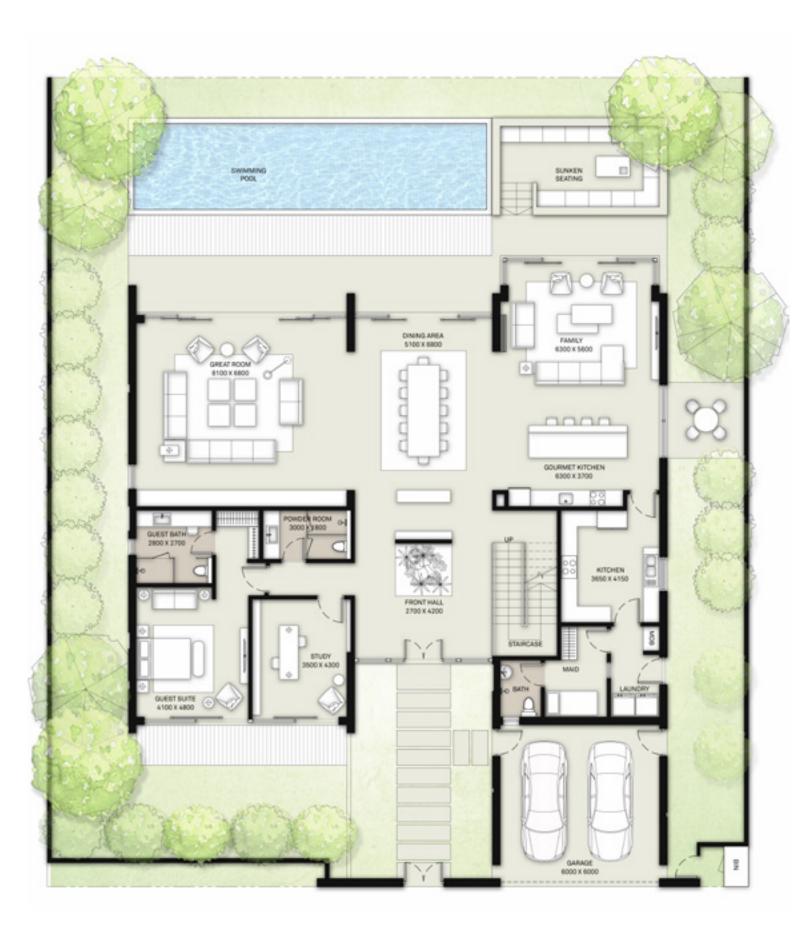

## 4 BEDROOM

#### VILLAS - D1

|   |         |              | SUITE | GARAGE | BALCONY &<br>Terrace | TOTAL<br>Bua |       |
|---|---------|--------------|-------|--------|----------------------|--------------|-------|
| _ | STYLE 1 | CONTEMPORARY | 4223  | 430    | 706                  | 5359         | SQ.FT |
| - | STYLE 2 | ELEGANT      | 4241  | 430    | 714                  | 5385         | SQ.FT |
| - | STYLE 3 | MODERN       | 4249  | 430    | 440                  | 5119         | SQ.FT |

FLOOR PLAN 1. All dimensions are in imperial and metric, and measured from finish to finish excluding construction tolerances. 2. All materials, dimensions, and drawings are approximate only. 3. Information is subject to change without notice, at developer's absolute discretion. 4. Actual area may vary from the stated area. 5. Drawings not to scale. 6. All images used are for illustrative purposes only and do not represent the actual size, features, specifications, fittings, and furnishings. 7. The developer reserves the right to make revisions / alterations, at its absolute discretion, without any liability whatsoever.\*Please note that landscaping and swimming pool are not provided by the developer.