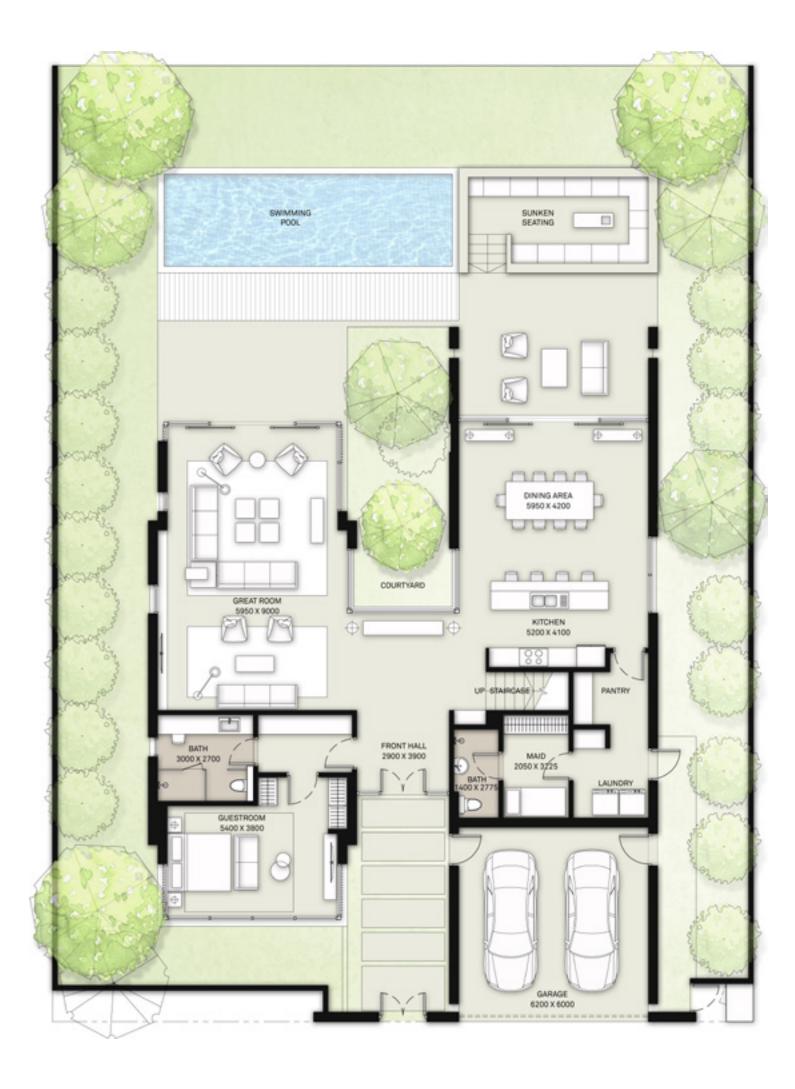

at Dubai Hills

at Dubai Hills

FLOOR PLAN

#### at Dubai Hills

## 6 BEDROOM

#### VILLAS - B1

|   |         |              | SUITE | BALCONY &<br>Terrace | GARAGE | TOTAL<br>Bua |       |
|---|---------|--------------|-------|----------------------|--------|--------------|-------|
|   | STYLE 1 | CONTEMPORARY | 7681  | 1054                 | 539    | 9274         | SQ.FT |
| _ | STYLE 2 | ELEGANT      | 7618  | 1188                 | 453    | 9259         | SQ.FT |
| _ | STYLE 3 | MODERN       | 7754  | 1378                 | 536    | 9668         | SQ.FT |

#### GROUND FLOOR