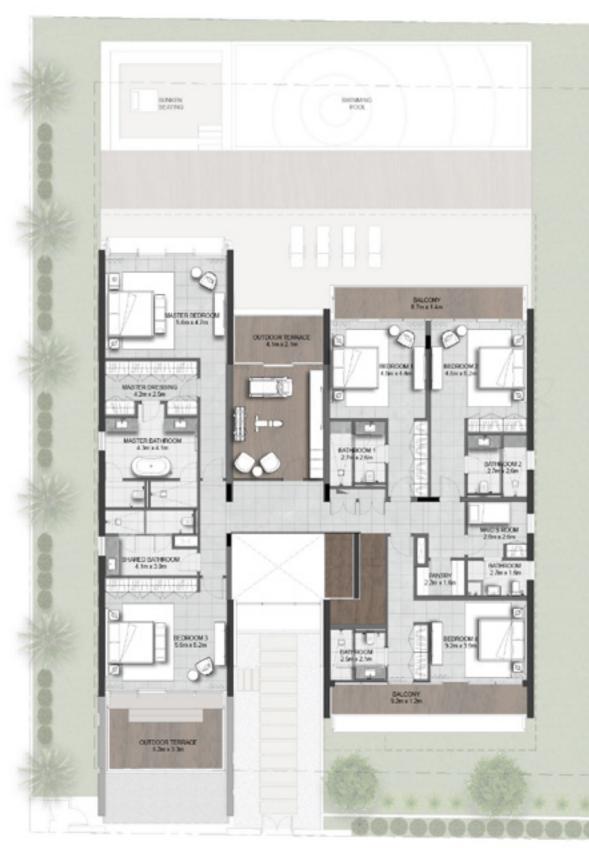

at Dubai Hills

at Dubai Hills

FLOOR PLAN

#### at Dubai Hills

## 6 BEDROOM

#### VILLAS - B1

|   |         |              | SUITE | BALCONY &<br>Terrace | GARAGE | TOTAL<br>Bua |       |
|---|---------|--------------|-------|----------------------|--------|--------------|-------|
|   | STYLE 1 | CONTEMPORARY | 7681  | 1054                 | 539    | 9274         | SQ.FT |
| _ | STYLE 2 | ELEGANT      | 7618  | 1188                 | 453    | 9259         | SQ.FT |
| _ | STYLE 3 | MODERN       | 7754  | 1378                 | 536    | 9668         | SQ.FT |

#### GROUND FLOOR