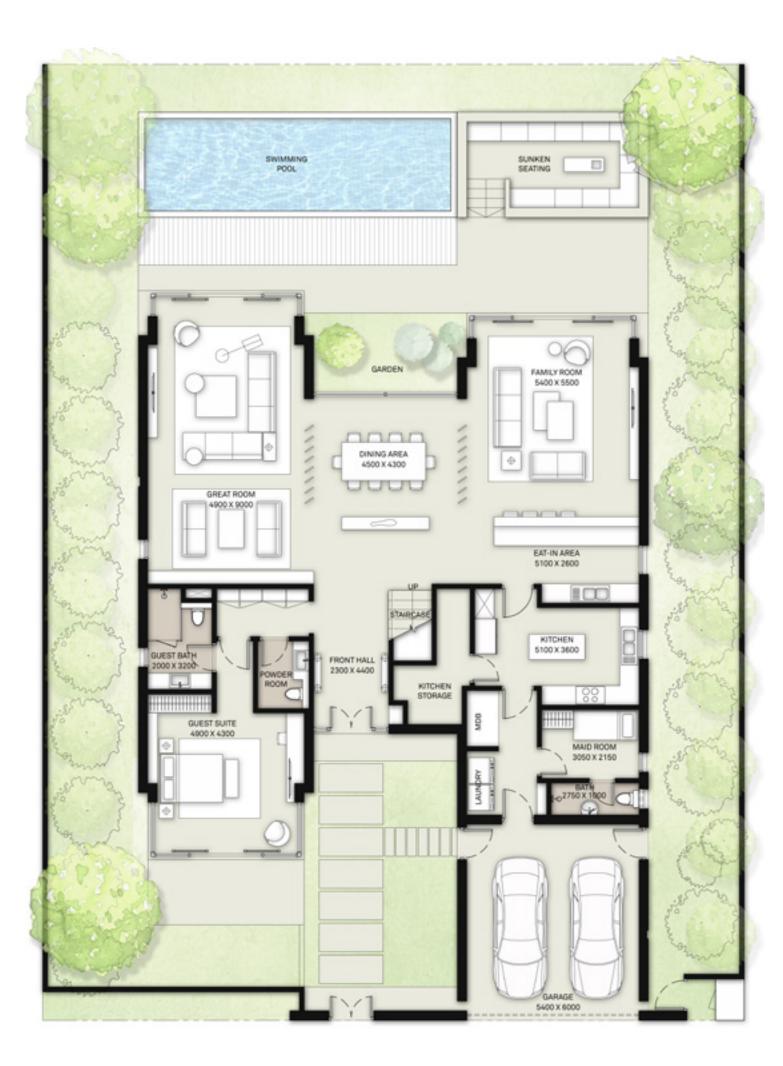

#### at Dubai Hills

## 6 BEDROOM

#### VILLAS - B2

|   |         |              | SUITE | BALCONY &<br>Terrace | GARAGE | TOTAL<br>Bua |       |
|---|---------|--------------|-------|----------------------|--------|--------------|-------|
|   | STYLE 1 | CONTEMPORARY | 6912  | 1085                 | 534    | 8531         | SQ.FT |
| - | STYLE 2 | ELEGANT      | 6981  | 1298                 | 521    | 8800         | SQ.FT |
| - | STYLE 3 | MODERN       | 7037  | 1084                 | 548    | 8669         | SQ.FT |

#### GROUND FLOOR