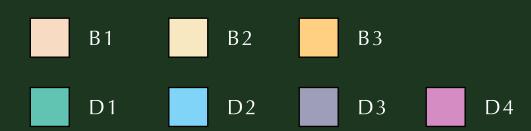

· 6 bedroom villas

· 3 architectural façade styles to select from
· Built-up area ranging from 8531 sq. feet to 9900 sq. feet

## AND THE SUMPTUOUS GOLF PLACE VILLAS

Golf Place Villas are luxurious residences on the outer ring ofGolf Place with views of expansive green open spaces.4,5 and 6 bedroom villas

- · 3 architectural façade styles to select from
- · Built-up area ranging from 5119 sq. feet to 7405 sq. feet